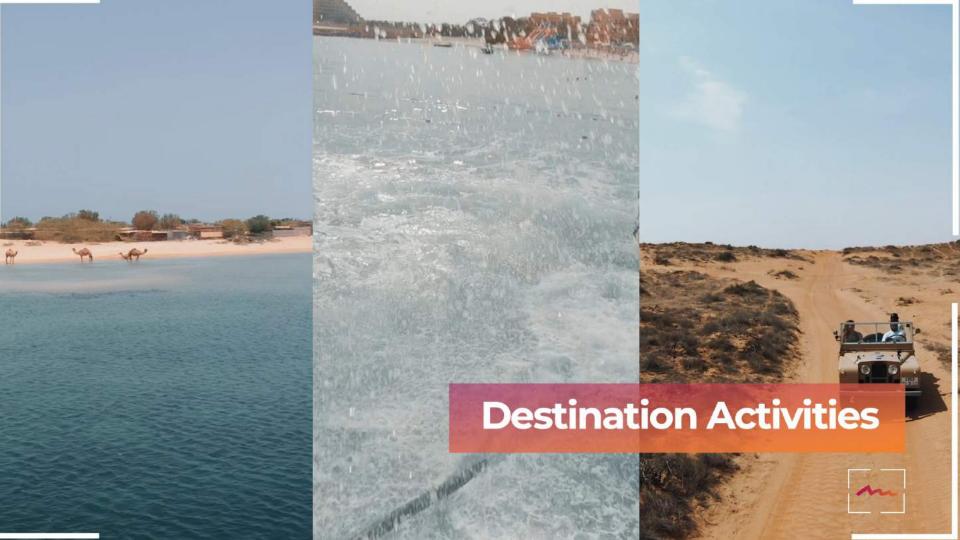

#### **Destination Activities**

### **Desert Activities**

Jazirah Aviation Club

Watch the sun rise from a hot air balloon, enjoy a desert safari, horseback ride or partake in other activities across the desert landscape

Action Flight
Hot Air Balloon