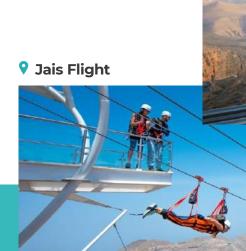

#### **Adventure**

Ras Al Khaimah is home to a range of activities for everyone from family adventures to adrenalin packed action for those daring-at-heart

Watch the Jais Adventure Park video <u>here</u>