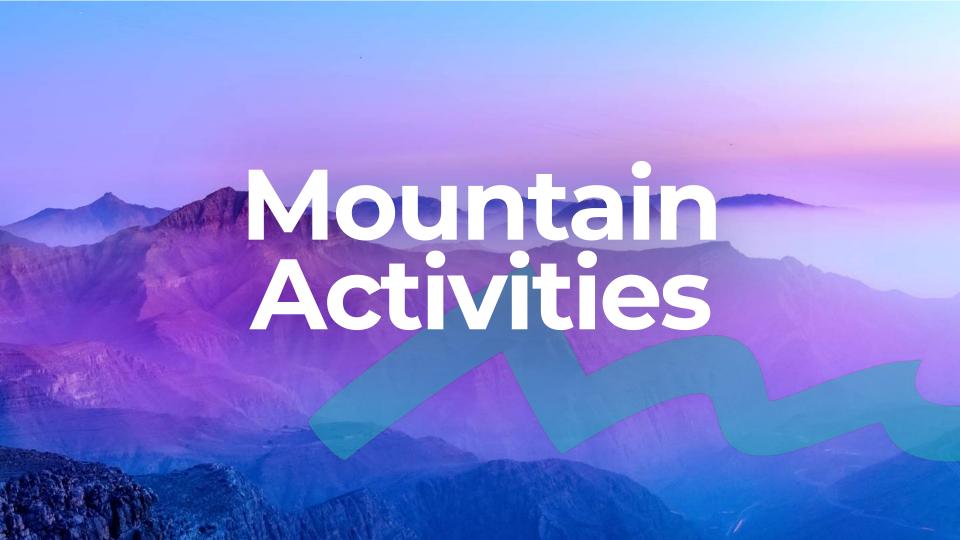

### **Desert Activities**

Jazirah Aviation Club

Watch the sun rise from a hot air balloon, enjoy a desert safari, horseback ride or partake in other activities across the desert landscape

Action Flight
Hot Air Balloon

#### **Adventure**

Ras Al Khaimah is home to a range of activities for everyone from family adventures to adrenalin packed action for those daring-at-heart

Watch the Jais Adventure Park video <u>here</u>