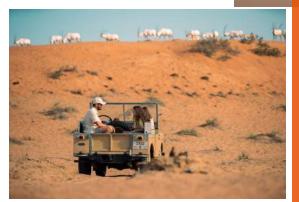

### **Desert Activities**

Jazirah Aviation Club

Watch the sun rise from a hot air balloon, enjoy a desert safari, horseback ride or partake in other activities across the desert landscape

Action Flight
Hot Air Balloon