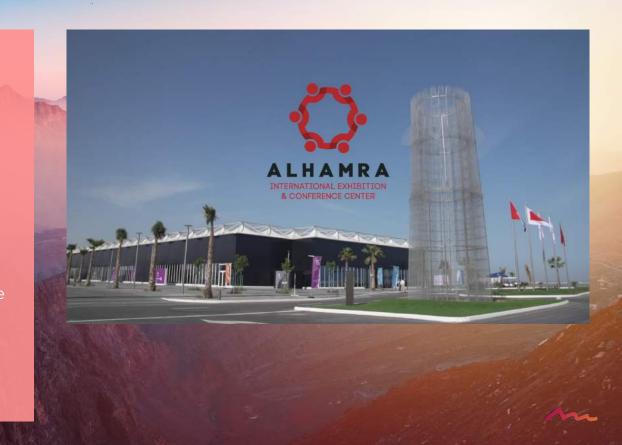

#### ALHAMRA

INTERNATIONAL EXHIBITION

Regions exclusive venue set on the sandy shores of the Arabian Gulf that can be transformed for any occasion

3000

1046m<sup>2</sup>

Drive

People Capacity

Area

Private Areas

2700m<sup>2</sup>

3500m<sup>2</sup>

Space

Welcome Lounge

MICE