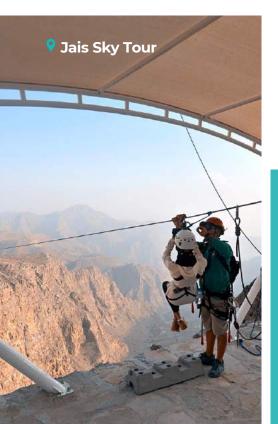

### **Desert Activities**

Jazirah Aviation Club

Watch the sun rise from a hot air balloon, enjoy a desert safari, horseback ride or partake in other activities across the desert landscape

Action Flight
Hot Air Balloon

#### **Adventure**

Ras Al Khaimah is home to a range of activities for everyone from family adventures to adrenalin packed action for those daring-at-heart

Watch the Jais Adventure Park video <u>here</u>