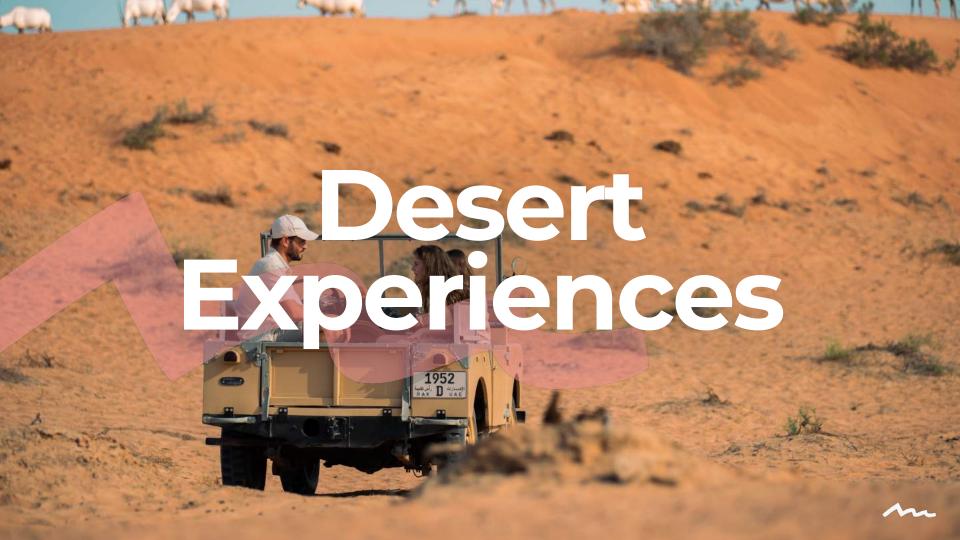

### **Desert Activities**

Jazirah Aviation Club

Watch the sun rise from a hot air balloon, enjoy a desert safari, horseback ride or partake in other activities across the desert landscape

Action Flight
Hot Air Balloon