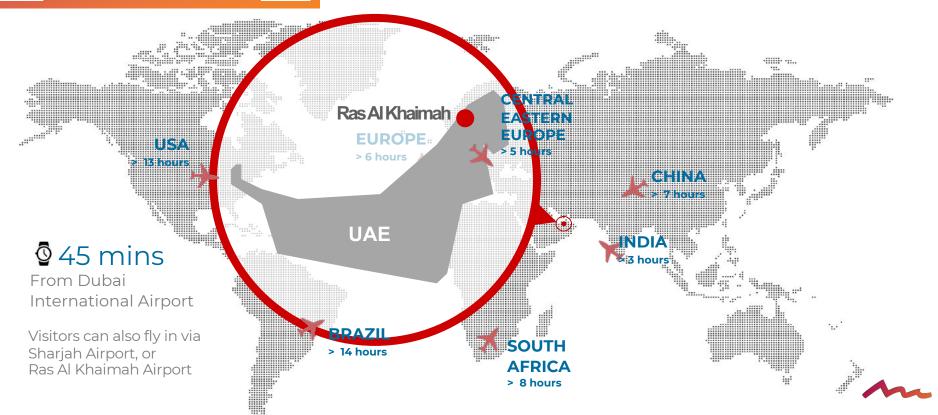

#### **Air Access**

#### U.A.E – Where East meets West

Located the same flight distance from London as Beijing, Ras Al Khaimah has easy access to most of the world's population