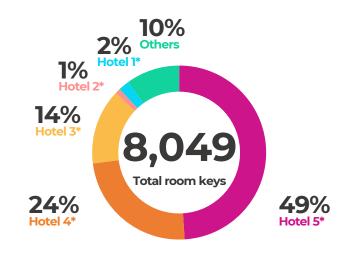

### **CURRENT INVENTORY**

\*\*\*\* \*\*\* \*\*\* \*\*

3,902 1,930 1,153 90

Hotel - 5 stars Hotel - 4 stars Hotel - 3 stars Hotel - 2 stars

168 806 Hotel - 1 stars **Others** 