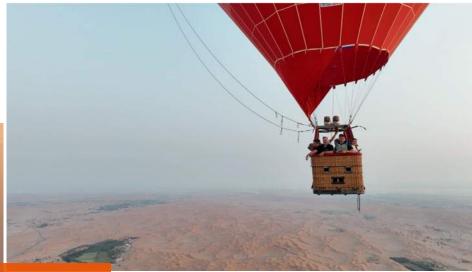

## **Desert Activities**

Jazirah Aviation Club

Watch the sun rise from a hot air balloon, enjoy a desert safari, horseback ride or partake in other activities across the desert landscape

Action Flight
Hot Air Balloon