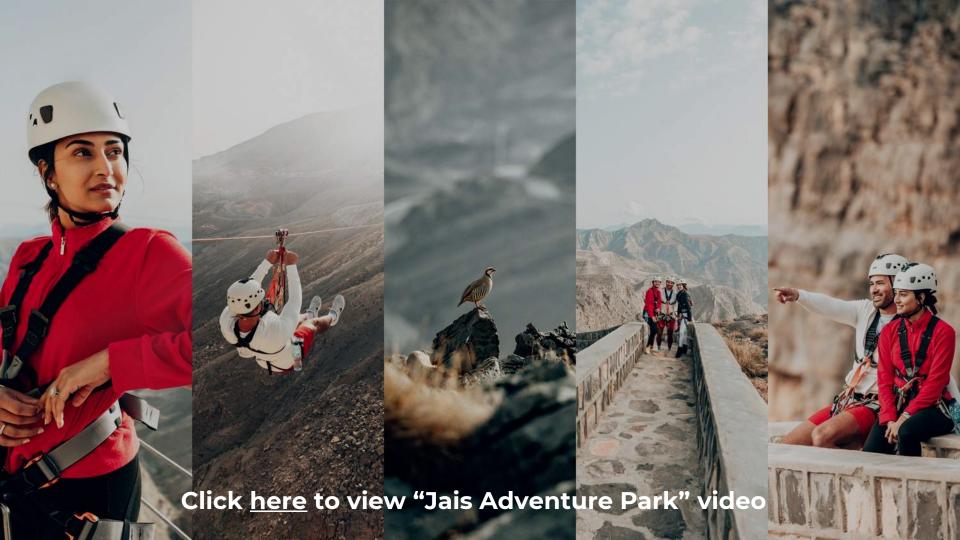

### **Adventure**

Jais Sky Tour

Ras Al Khaimah is home to a range of activities for everyone from family adventures to adrenalin packed action for those daring-at-heart

Bear Grylls Explorers Camp

**♀** Jais Sledder