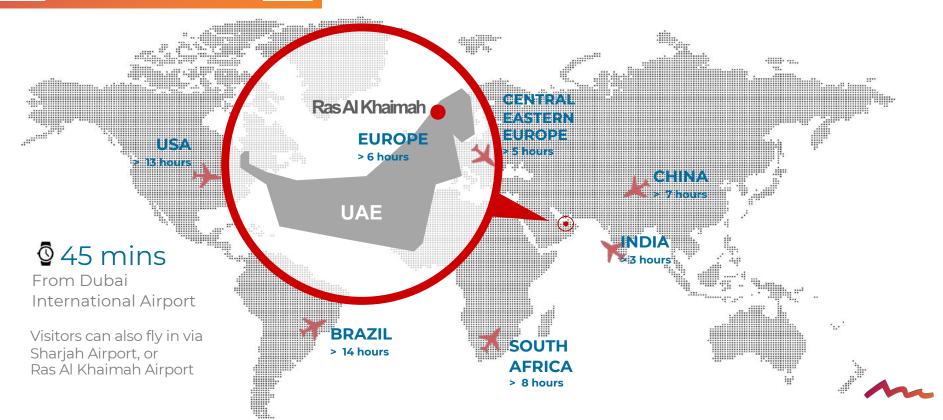

## **Air Access**

### U.A.E – Where East meets West

Located the same flight distance from London as Beijing, Ras Al Khaimah has easy access to most of the world's population