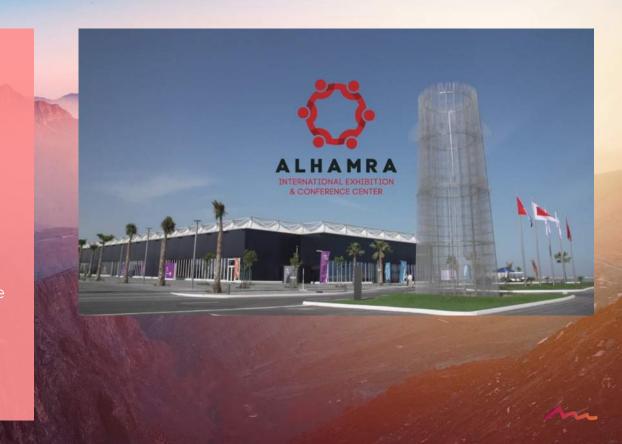

#### **ALHAMRA**

INTERNATIONAL EXHIBITION & CONFERENCE CENTER

Regions exclusive venue set on the sandy shores of the Arabian Gulf that can be transformed for any occasion

3000

1046m<sup>2</sup>

Private

People Capacity

Terrace Area Private Areas

2700m<sup>2</sup>

3500m<sup>2</sup>

Space

Welcome Lounge

MICE