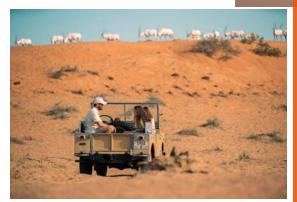

## **Desert Activities**

Jazirah Aviation Club

Watch the sun rise from a hot air balloon, enjoy a desert safari, horseback ride or partake in other activities across the desert landscape

Action Flight
Hot Air Balloon