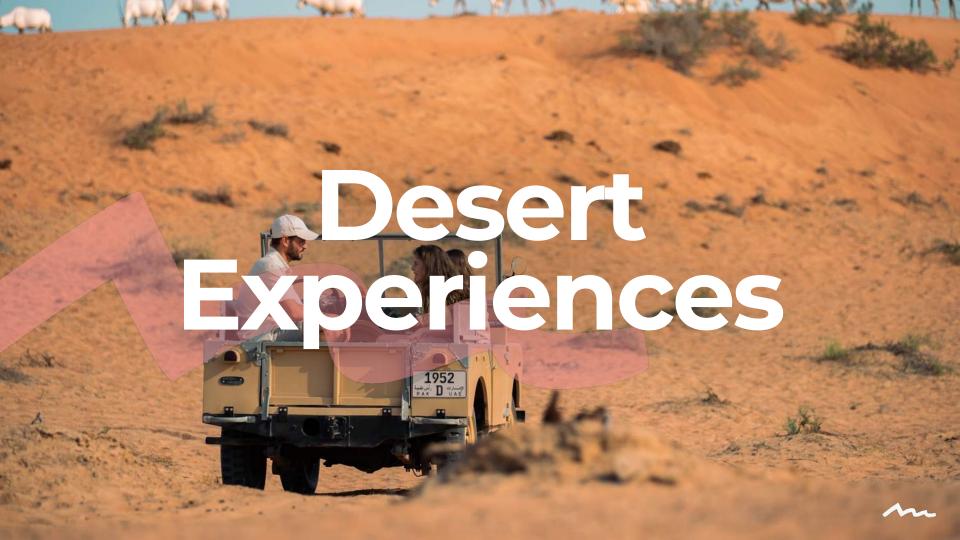

## **Desert Activities**

Jazirah Aviation Club

Watch the sun rise from a hot air balloon, enjoy a desert safari, horseback ride or partake in other activities across the desert landscape

Action Flight
Hot Air Balloon