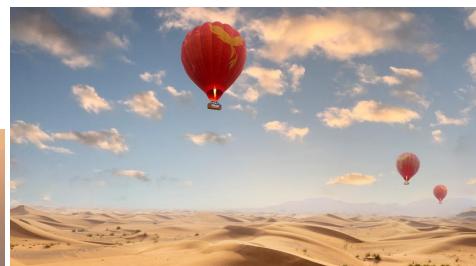

# **Desert Activities**

Action Flight
Hot Air Balloon

Watch the sun rise from a hot air balloon, enjoy a desert safari, horseback ride or partake in other activities across the desert landscape

**Mountain Activities** 