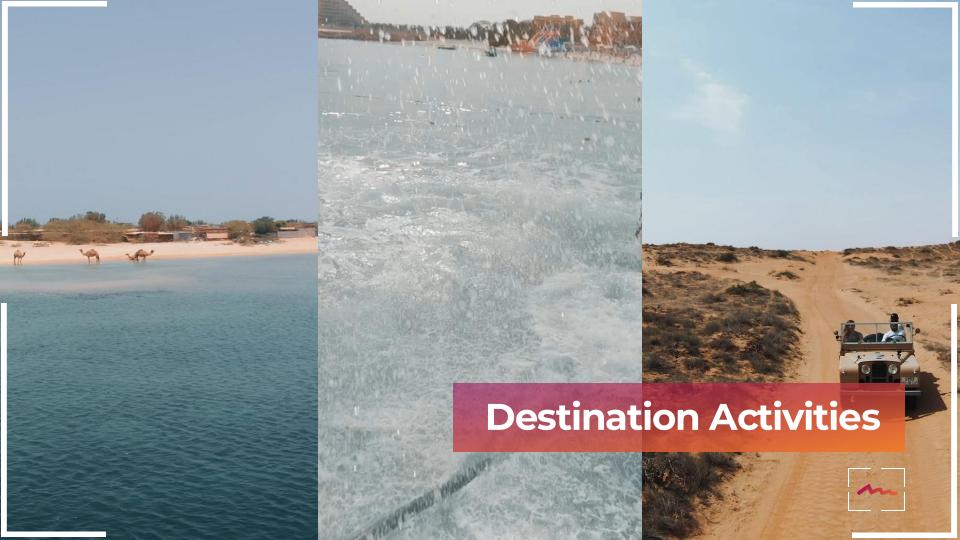

# **Desert Activities**

Action Flight
Hot Air Balloon

Watch the sun rise from a hot air balloon, enjoy a desert safari, horseback ride or partake in other activities across the desert landscape

**Mountain Activities** 

## **Adventure**

Jais Sky Tour

Ras Al Khaimah is home to a range of activities for everyone from family adventures to adrenalin packed action for those daring-at-heart

Bear Grylls Explorers Camp