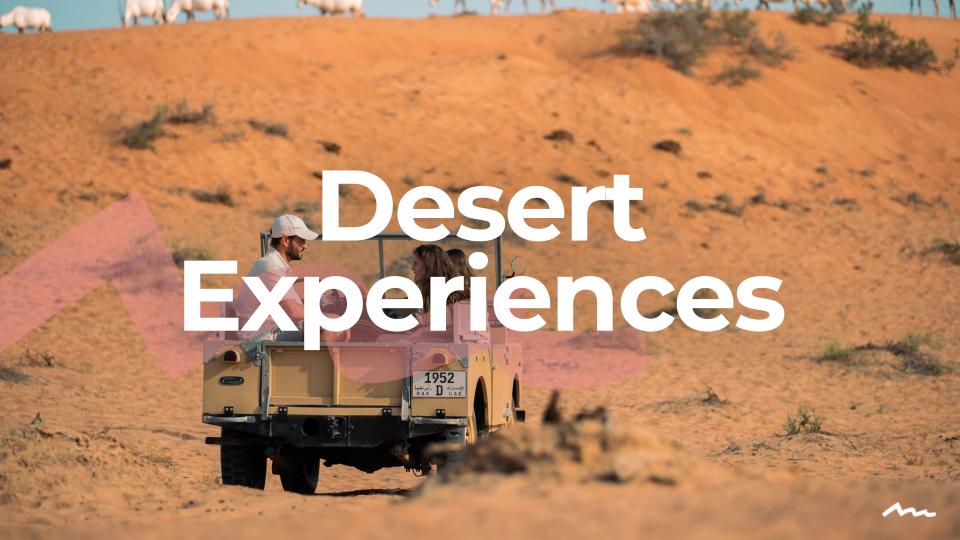

# **Desert Activities**

Action Flight
Hot Air Balloon

Watch the sun rise from a hot air balloon, enjoy a desert safari, horseback ride or partake in other activities across the desert landscape

**Mountain Activities** 