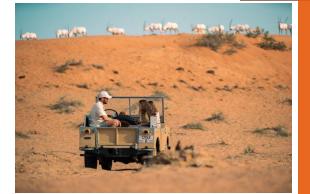

# **Desert Activities**

Action Flight
Hot Air Balloon

Watch the sun rise from a hot air balloon, enjoy a desert safari, horseback ride or partake in other activities across the desert landscape

**Mountain Activities** 