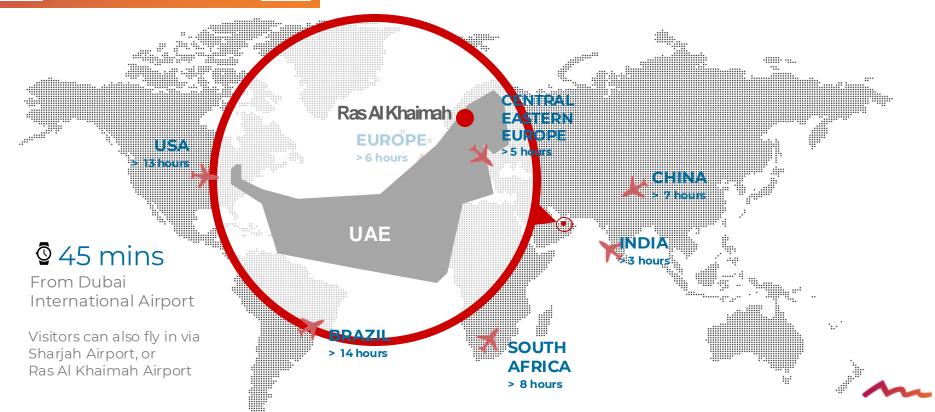

# **Air Access**

### U.A.E – Where East meets West

Located the same flight distance from London as Beijing, Ras Al Khaimah has easy access to most of the world's population