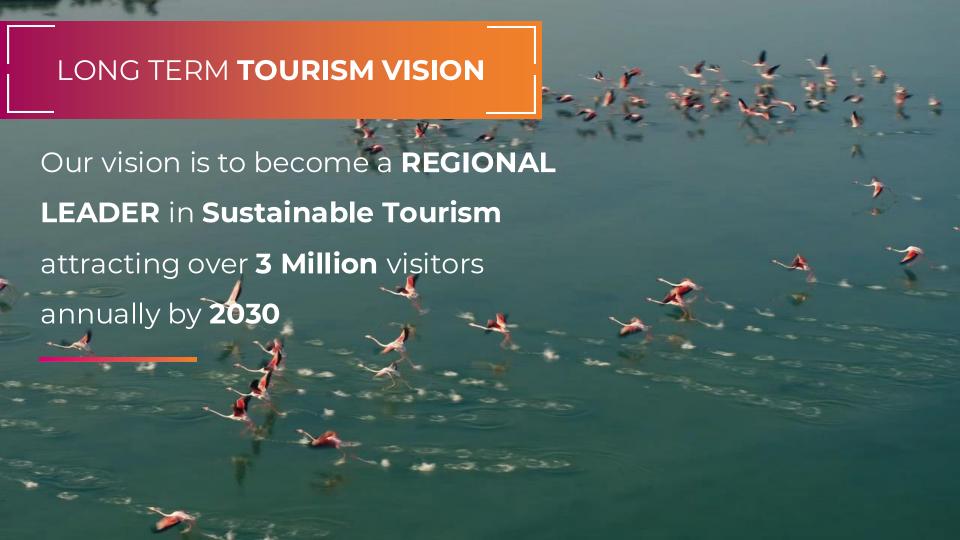

### Responsible RAK Overview Year 2

Responsible RAK **Progress** 

2026

2027

A total of 22 Responsible RAK members provided data for the 2024 certification (Year 2 Certification).

In assessing energy consumption, greenhouse gas emissions, potable water use, and landfill waste, 12 properties surpassed the regional average, with six also consistently exceeding the Regional Leader Level (average).