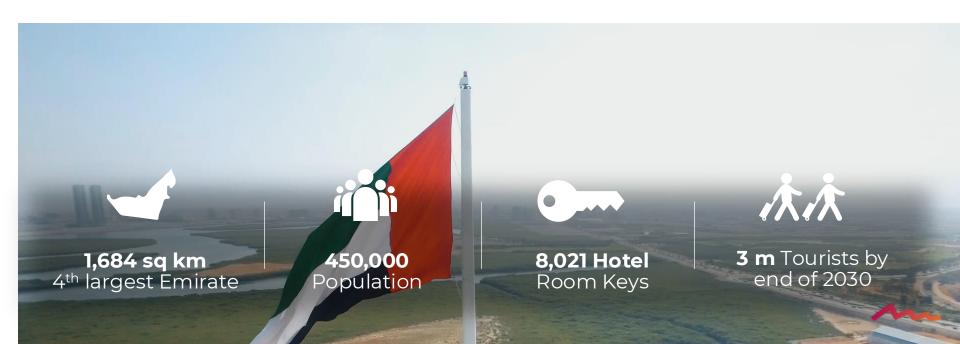

# **Air Access**

### U.A.E – Where East meets West

Located the same flight distance from London as Beijing, Ras Al Khaimah has easy access to most of the world's population



## Ras Al Khaimah Key Facts



### **2024 DESTINATION HIGHLIGHTS**

### **ENHANCED CONNECTIVITY** Direct flights from 9 cities

Bucharest Praque Warsaw

Moscow Almaty Katowice

Tashkent Hvderabad

enter

smartwings 🕏

AirArabia العرسة للطيران

IndiGo 7

HiSky

URAL AIRLINES &

### **NEW HOTELS**



سوفيتـل منتجـع شاطـئ الحمـرا AL HAMRA BEACH RESORT









### **HIGHEST EVER VISITOR ARRIVALS**

1.285 M

12% in tourism revenues

140% in MICE visitors

### **AWARDS**



Middle East Most Sustainable Project



Best Workplaces in the Middle East



Fastest Growing Tourism Destination



Best Global Partner & Outstanding Strategic







2 Guinness World Records™ titles



Largest aerial display of a tree formed by multi-rotor drones

Largest aerial image of a seashell formed by multi-rotor drones

### **BLOCKBUSTER EVENT