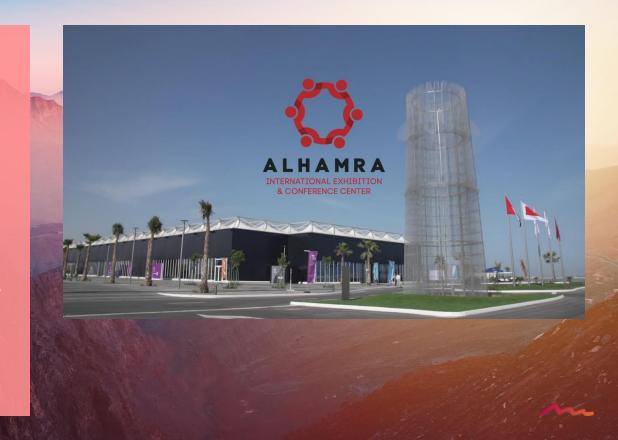

### **ALHAMRA**

INTERNATIONAL EXHIBITION
& CONFERENCE CENTER

Regions exclusive venue set on the sandy shores of the Arabian Gulf that can be transformed for any occasion

3000

1046m<sup>2</sup>

\_\_\_\_

People Capacity Terrace Area

Private Areas

2700m<sup>2</sup>

3500m<sup>2</sup>

Total Space Welcome Lounge

MICE