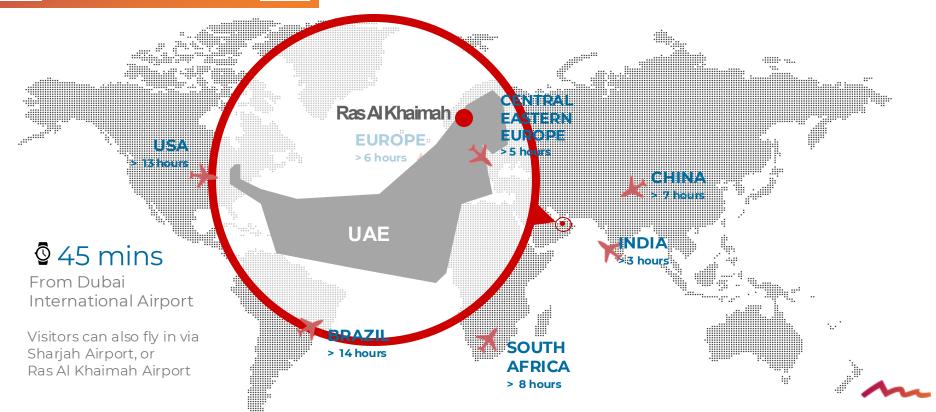

# **Air Access**

### U.A.E – Where East meets West

Located the same flight distance from London as Beijing, Ras Al Khaimah has easy access to most of the world's population