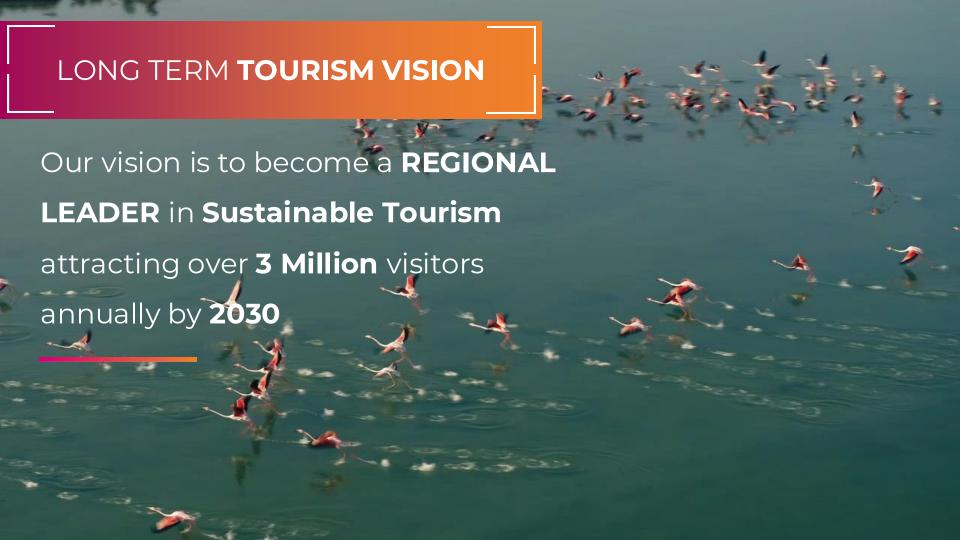

### Responsible RAK Overview Year 2

Responsible RAK **Progress** 

2025

2026

2027

A total of 22 Responsible RAK members provided data for the 2024 certification (Year 2 Certification).

In assessing energy consumption, greenhouse gas emissions, potable water use, and landfill waste, 12 properties surpassed the regional average, with six also consistently exceeding the Regional Leader Level (average).