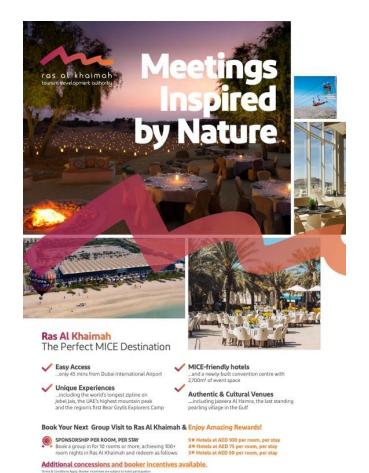

### **ALHAMRA**

INTERNATIONAL EXHIBITION
& CONFERENCE CENTER

Regions exclusive venue set on the sandy shores of the Arabian Gulf that can be transformed for any occasion

3000

1046m<sup>2</sup>

\_\_\_\_

People Capacity Terrace Area

Private Areas

2700m<sup>2</sup>

3500m<sup>2</sup>

Total Space Welcome Lounge

MICE