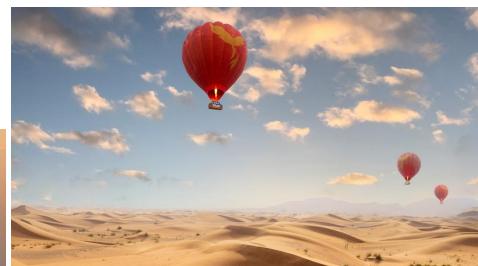

# **Desert Activities**

Action Flight
Hot Air Balloon

Watch the sun rise from a hot air balloon, enjoy a desert safari, horseback ride or partake in other activities across the desert landscape

**Mountain Activities** 