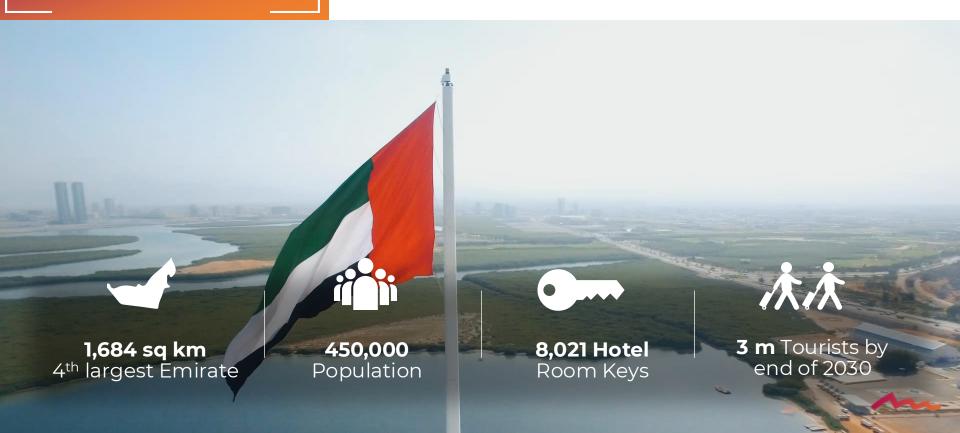

# **Air Access**

### U.A.E – Where East meets West

Located the same flight distance from London as Beijing, Ras Al Khaimah has easy access to most of the world's population



## Ras Al Khaimah Key Facts



### **2024 DESTINATION HIGHLIGHTS**

### **ENHANCED CONNECTIVITY** Direct flights from 9 cities

Bucharest Praque Warsaw

Moscow Almaty Katowice

Tashkent Hvderabad

enter

smartwings 🕏

AirArabia العرسة للطيران

IndiGo 7

HiSky

URAL AIRLINES &

### **NEW HOTELS**



سوفيتـل منتجـع شاطـئ الحمـرا AL HAMRA BEACH RESORT









### **HIGHEST EVER VISITOR ARRIVALS**

1.285 M

12% in tourism revenues

140% in MICE visitors

### **AWARDS**



Middle East Most Sustainable Project



Best Workplaces in the Middle East



Fastest Growing Tourism Destination

Trip.com

Best Global Partner & Outstanding Strategic







2 Guinness World Records™ titles



Largest aerial display of a tree formed by multi-rotor drones

Largest aerial image of a seashell formed by multi-rotor drones

#### **BLOCKBUS